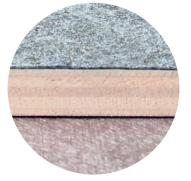

### SaunaPly

Original RoHol SaunaPly was especially developed with Sauna construction in mind. This panel emits less formaldehyde than solid, non-glued wood, even at high temperatures. And, considering the over 100 wood species on offer, it also offers brand new design possibilities for creating your own personal Sauna project.

- Main thickness: 16 mm
- Additional thicknesses: 13; 18; 26; 30; 39 mm on demand
- Format: 2500 x 1250 mm; 2500 x 1830 mm
- NEW 3380 x 1250 mm, Lengths up to 4000 mm possible
- Also available with a dark core
- Other lengths on request
- Bonding: D4 in accordance with DIN EN 204, or EN 314 Part
  Class 2