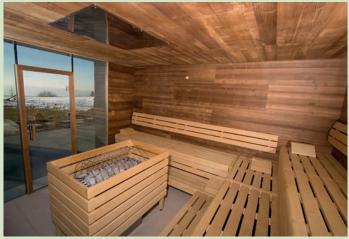

## Sauna & Spa References

The combination of different materials, especially those taken from the exceptional variety of high-grade timbers, enable unbelievable architectural effects to be achieved.

RoHol's SaunaPly and SPress sauna walls make this possible in more than 100 decorative high-grade timbers.

Gone are the days in which saunas and heat cabins were to be found hidden away in cellars, made up out of old-fashioned spruce planks.

- Absolutely free from pollutants
- Made in Austria
- Customised and tailor-made design