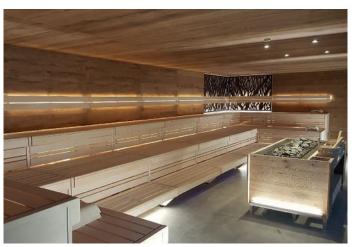

## Sauna & Spa References

The combination of different materials, especially those taken from the exceptional variety of high-grade timbers, enable unbelievable architectural effects to be achieved.

RoHol's SaunaPly and SPress sauna walls make this possible in more than 100 decorative high-grade timbers.

Gone are the days in which saunas and heat cabins were to be found hidden away in cellars, made up out of old-fashioned spruce planks.

- Absolutely free from pollutants
- Made in Austria
- Customised and tailor-made design