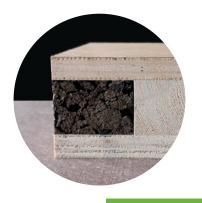

#### **SPress®**

Original RoHol SPress combines the construction of the sauna interior, the insulation and the substrate in an organic composite material. The standard size of the boards are 2500 x 1250 or 2200 x 1250 mm with a lengthwise and transverse outer layer available. SPress is attainable in over 100 different high-grade timbers, either as a raw material with a rotary-cut veneer as the outer layer, or with a face veneer. It is also available in 2 different assembly variants.

- Over 100 different high-grade timbers
- SPress "Wall" U 0,7 U-Value
- SPress "Ceiling" U 0,4 U-Value < 0,7 W / (m2\*K) and 115 mm thickness