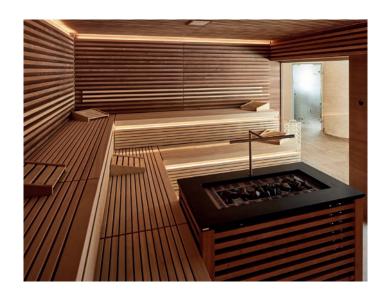

## Sauna & Spa References

The combination of different materials, especially those taken from the exceptional variety of high-grade timbers, enable unbelievable architectural effects to be achieved.

RoHol's SaunaPly and SPress sauna walls make this possible in more than 100 decorative high-grade timbers.

Gone are the days in which saunas and heat cabins were to be found hidden away in cellars, made up out of old-fashioned spruce planks.

- Absolutely free from pollutants
- Made in Austria
- Customised and tailor-made design