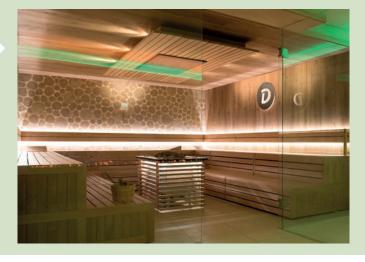

## Sauna & Spa References

The combination of different materials, especially those taken from the exceptional variety of high-grade timbers, enable unbelievable architectural effects to be achieved.

RoHol's SaunaPly and SPress sauna walls make this possible in more than 100 decorative high-grade timbers.

Gone are the days in which saunas and heat cabins were to be found hidden away in cellars, made up out of old-fashioned spruce planks.

- Absolutely free from pollutants
- Made in Austria
- Customised and tailor-made design