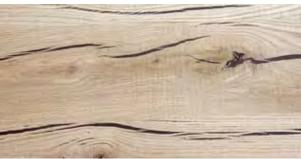

# Crack.

Crack's strong structure presents a unique experience for the senses. Streaks of the colours brown, black or white, flow through the marked crevices and create a truly exceptional veneer surface.